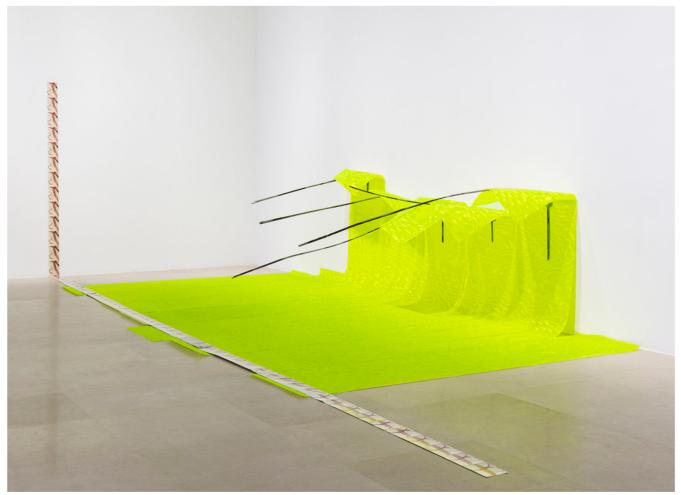

Olga Balema, Manifestations of our own wickedness and future idiocy, 2017, Rowlux paper, steel, photographs, 100 x 204 x 80 inches. Courtesy of the artist and Greene Naftali, New York.